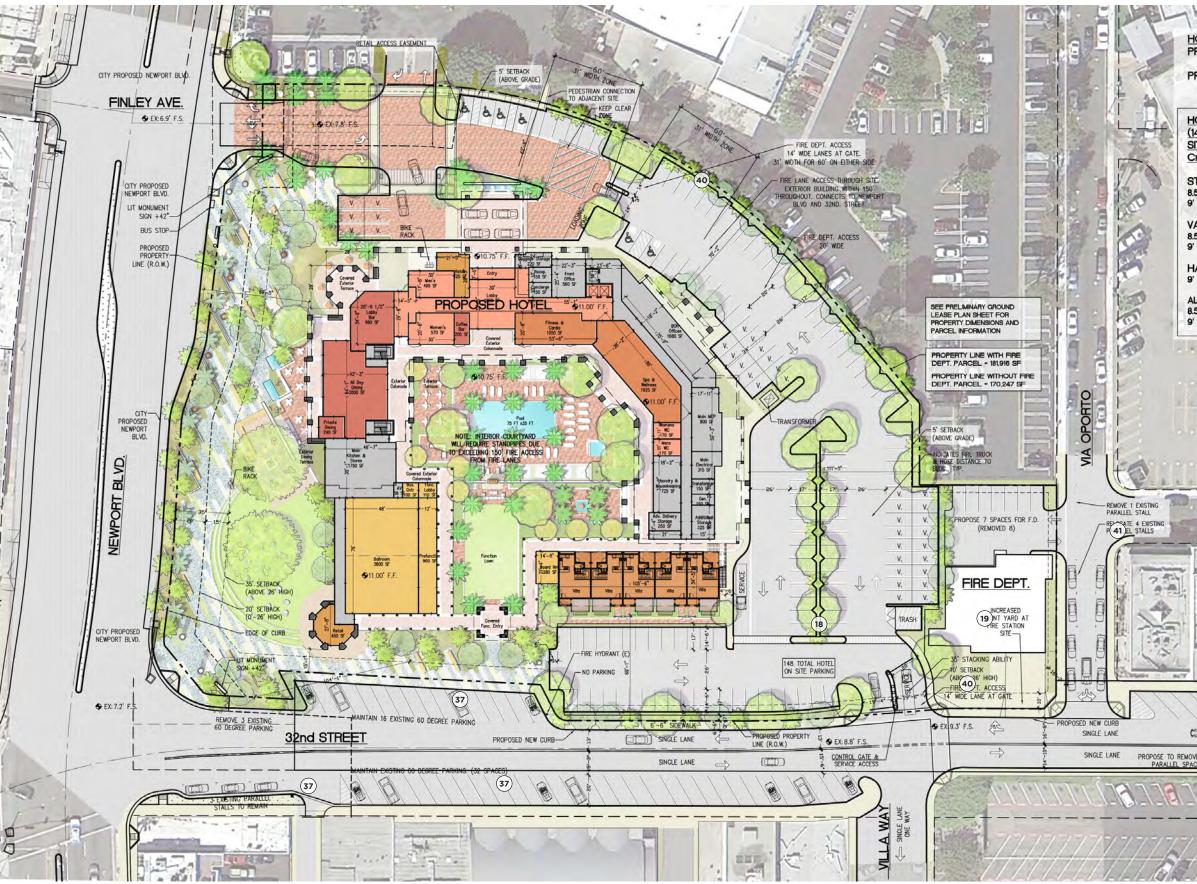

## LIDO HOUSE HOTEL | 19

- 18 LOADING ZONE
- (19) TRASH
- (37) CITY PARKING TO REMAIN
- (40) CONTROL GATE
- (41) PROPOSED CURB CUT
- (44) NEW 45 DEGREE PUBLIC

PARKING

HOTEL SITE: PROPOSED LOT LINE (INCL. FIRE DEPT. LOT): 181,915 SO.FT.

PROPOSED LOT LINE (EXLC. FIRE DEPT. LOT): 170,247 SQ.FT.

| HOTEL SITE:<br>148) TOTAL PROPOSED PARKING ON<br>SITE:<br>Criteria as follows:<br>STANDARD STALL<br>55 WIDTH: 107<br>9 WIDTH: 0<br>VALET/TANDEM STALL<br>55 WIDTH: 35<br>9 WIDTH: 0<br>HANDICAP STALL<br>9 WIDTH: 6<br>ALL STALLS<br>15 WIDTH: 136/148 / 92%<br>9 WIDTH: 12/148 / 8% | CITY: 32nd. STREET:   (76) TOTAL PROPOSED STREET PARKING:   Criteria as follows:   PROPOSED COUNT EXETING COUNT   60 DEG. STANDARD STALL 51   45 DEG. STANDARD STALL 51   45 DEG. STANDARD STALL 0   8.5 WIDTH: 21 0   PARALLEL STALL 28   8.5 WIDTH: 11 28   TOTAL 80 79 |
|--------------------------------------------------------------------------------------------------------------------------------------------------------------------------------------------------------------------------------------------------------------------------------------|---------------------------------------------------------------------------------------------------------------------------------------------------------------------------------------------------------------------------------------------------------------------------|
| MA_MALAGA                                                                                                                                                                                                                                                                            |                                                                                                                                                                                                                                                                           |
| FIRE HYDRANT<br>(E)<br>FREE DEPARTMENT<br>ACCESS - NO<br>PARKING (N)<br>6'-6' 5                                                                                                                                                                                                      | LOW GROUNDCOVER PLANTING                                                                                                                                                                                                                                                  |
| PROPOSE TO 21 PARKING<br>SPACES (44) DEGREES<br>(REMOVE 12 PARALLEL SPACES)                                                                                                                                                                                                          |                                                                                                                                                                                                                                                                           |
|                                                                                                                                                                                                                                                                                      | ANE PROPOSED NEW CURB<br>HANDICAP RAMP<br>(MATCH ISLAND RAMP)                                                                                                                                                                                                             |
| ACES PROPOSE TO KEEP 2 LANES:                                                                                                                                                                                                                                                        |                                                                                                                                                                                                                                                                           |

NOTE: 148 PARKING SPACES PROVIDED WITHIN THE PROPERTY BOUNDARY AS SHOWN (35 TANDEM/ VALET SPACES X 23.6%)

80 CITY PARKING SPACES PROPOSED OUTSIDE OF PROPERTY BOUNDARY AS SHOWN ON SITE PLAN

50' 100'

## Overall Site Plan | Level 1 +0.0' Newport Beach, CA | LIDO HOUSE HOTEL